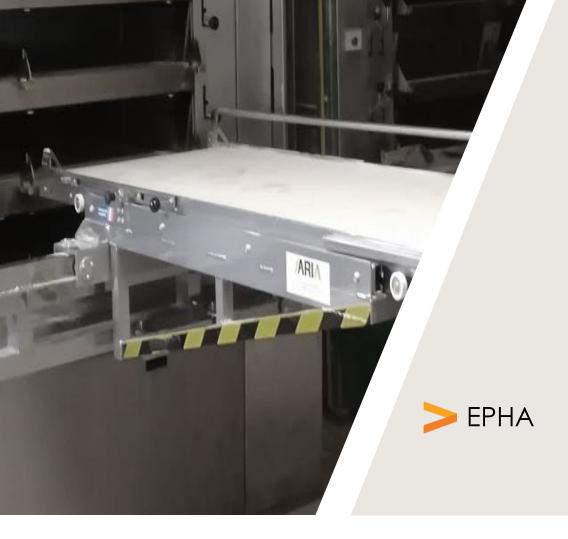

## Characteristics

- Ergonomic release knob
- Adjustable index spacing of the deck
- Industrial timing belt transmission
- Minimum deck height: 500 mm
- Maximum loading length: 3 300 mm
- Maximum loading width: 880 mm
- Allows to load all bread and to unload most of the bread
- All parts in contact with the exhaust steam are made of aluminum

## **Characteristics**

- Ergonomic release handle
- Adjustable index spacing of the deck
- Transmission by industrial distribution chain
- Minimum deck height: 500 mm
- Maximum loading length: 2 450 mm
- Maximum loading width: 890 mm
- Allows to load all bread and to unload most of the bread
- All parts in contact with the exhaust steam are made of aluminum