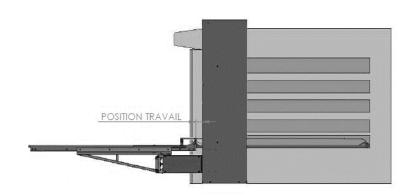

## Easy to use

The handling loads are compensated by adjustable counterweight.

The overhead storage position makes it easier to move about and creates extra space.

The elevator is fitted with industrial belts and therefore exceptionally quiet

# Easy to use

The handling loads are compensated by adjustable counterweight.

The overhead storage position makes it easier to move about and creates extra space.

The elevator is fitted with industrial belts and therefore exceptionally quiet