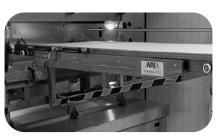

## Characteristics

- Ergonomic release knob
- Adjustable index spacing of the deck
- Industrial timing belt transmission
- Minimum deck height: 500 mm
- Maximum loading length: 3 300 mm
- Maximum loading width: 880 mm
- Allows to load all bread and to unload most of the bread
- All parts in contact with the exhaust steam are made of aluminum

## **Characteristics**

- Ergonomic release handle
- Adjustable index spacing of the deck
- Transmission by industrial distribution chain
- Minimum deck height: 500 mm
- Maximum loading length: 2 450 mm
- Maximum loading width: 890 mm
- Allows to load all bread and to unload most of the bread
- All parts in contact with the exhaust steam are made of aluminum