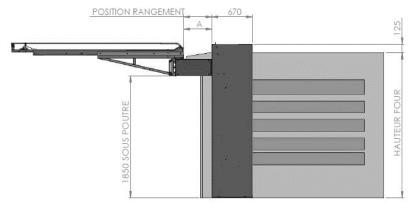

## Hygiene

The high position of the system makes it easier to clean the floor and the oven.

The integrated elevator is designed to minimize flour retention