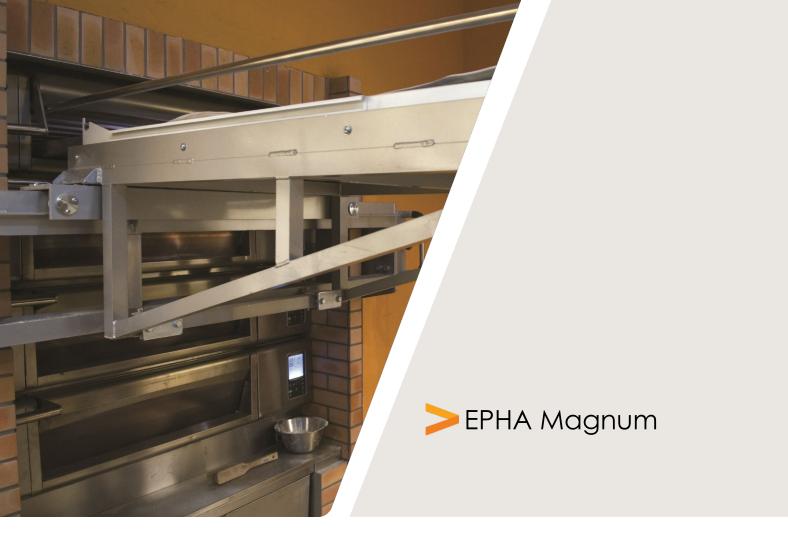

## Characteristics

- Ergonomic release knob
- Adjustable index spacing of the deck
- Industrial timing belt transmission
- Minimum deck height: 500 mm
- Maximum loading length: 3 300 mm
- Maximum loading width: 880 mm
- Allows to load all bread and to unload most of the bread
- All parts in contact with the exhaust steam are made of aluminum

## **Characteristics**

- Ergonomic release handle
- Adjustable index spacing of the deck
- Transmission by industrial distribution chain
- Minimum deck height: 500 mm
- Maximum loading length: 2 450 mm
- Maximum loading width: 890 mm
- Allows to load all bread and to unload most of the bread
- All parts in contact with the exhaust steam are made of aluminum