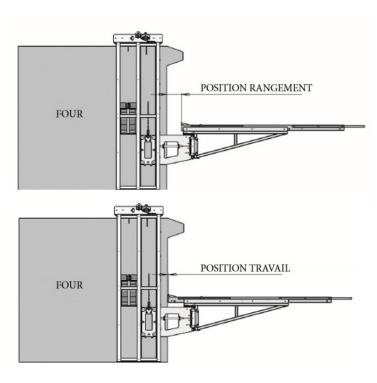

## Modular design

The integrated elevator can fit all types of ovens in height and in width

## Hygiene

The high position of the system makes it easier to clean the floor and the oven.

The integrated elevator is designed to minimize flour retention

## Easy to use

The handling loads are compensated by adjustable counterweight.

The overhead storage position makes it easier to move about and creates extra space.

The elevator is fitted with industrial belts and therefore exceptionally quiet