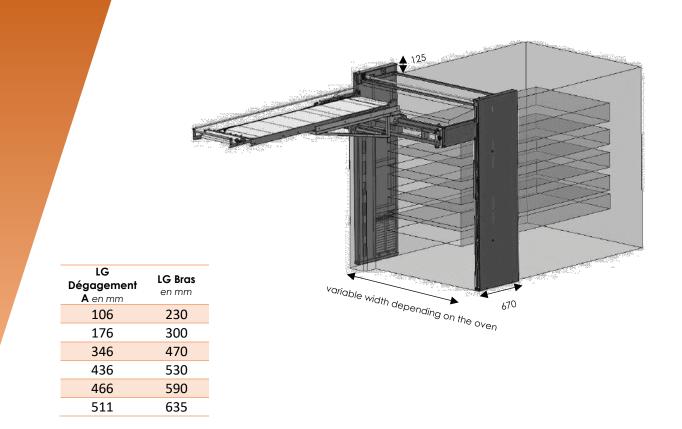

## Modular design

The integrated elevator can fit all types of ovens in height and in width

## Characteristics

- Ergonomic release knob
- Adjustable index spacing of the deck
- Industrial timing belt transmission
- Minimum deck height: 500 mm
- Maximum loading length: 3 300 mm
- Maximum loading width: 880 mm
- Allows to load all bread and to unload most of the bread
- All parts in contact with the exhaust steam are made of aluminum