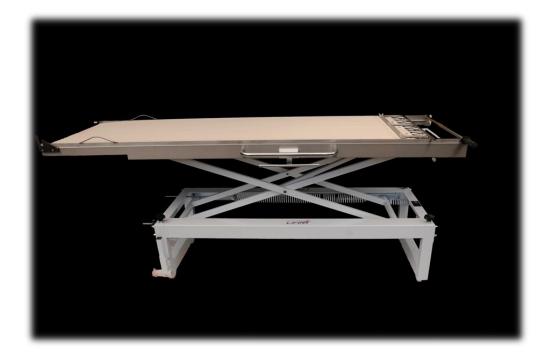

## Characteristics:

- Manual up and down, Manual load and unload
- Adjustable for every loader
- 4 deck oven maxes (for other please ask us)
- Deck height:
- Foot of 450 mm: 740 (min) / 1757 (max) (Possibility of foot from 400mm to 200 mm, ask us)
- Painting steel structure
- Dimension:
- o Min length loader: 2150 mm
- o Min width loader: 580 mm
- o Max width loader: 860 mm
- Adjustable indexing of deck with a variable stroke between the high and low floor
- Equipped with the reinforced frame
- Over altar table cover up to 580 mm
- Special feet according to the height of the 1<sup>st</sup> deck
- Safety: handling spring
- Stainless steel support rails with ertalon bearings
- Remote translation ground rail near the oven