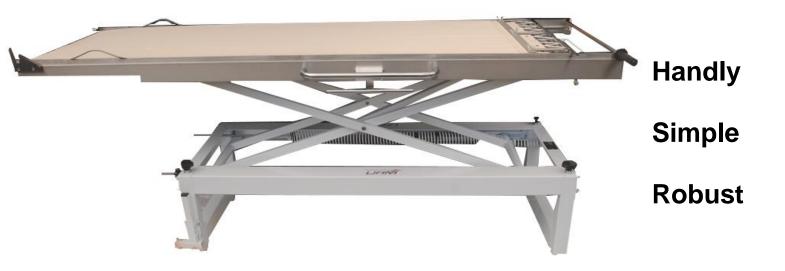

## Characteristics:

- Manual up and down, Manual load and unload
- Adjustable for every loader
- 4 deck oven maxes (for other please ask us)
- Deck height:
- Foot of 450 mm: 740 (min) / 1757 (max) (Possibility of foot from 400mm to 200 mm, ask us)
- Painting steel structure
- Dimension:
- o Min length loader: 2150 mm
- o Min width loader: 580 mm
- o Max width loader: 860 mm
- Adjustable indexing of deck with a variable stroke between the high and low floor
- Equipped with the reinforced frame
- Over altar table cover up to 580 mm
- Special feet according to the height of the 1<sup>st</sup> deck
- Safety: handling spring
- Stainless steel support rails with ertalon bearings
- Remote translation ground rail near the oven